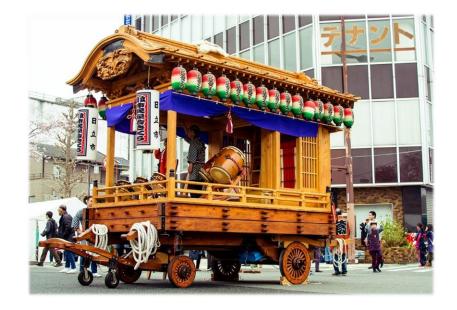

# **Festivals**

When was the last time you attended a festival?

Which features of Japanese festivals do you think makes them special or unique? How do they compare to festivals elsewhere?

| Vocabulary      |                |  |
|-----------------|----------------|--|
| 1. festival     | 5. visual      |  |
| 2. remarkable   | 6. float       |  |
| 3. extension    | 7. custom      |  |
| 4. significance | 8. celebration |  |