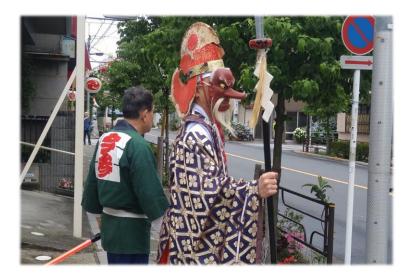

Which features of Japanese festivals do you think makes them special or unique? How do they compare to festivals elsewhere?

| Vocabulary      |                |  |
|-----------------|----------------|--|
| 1. festival     | 5. visual      |  |
| 2. remarkable   | 6. float       |  |
| 3. extension    | 7. custom      |  |
| 4. significance | 8. celebration |  |